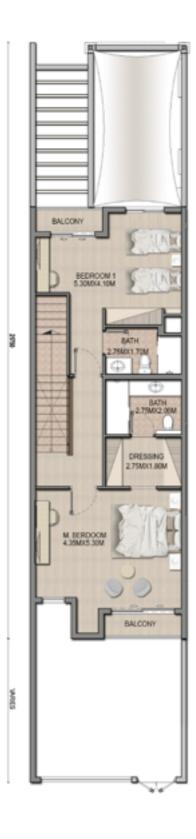

## 3 BEDROOM TOWNHOUSE TYPE A1

|                   | SQFT      |
|-------------------|-----------|
| Ground Floor Area | 1077.25   |
| First Floor Area  | 1089.85   |
| Balcony Area      | 66.20     |
| Total GFA         | 2233.83   |
| Plot Area         | 2619-3170 |

**Ground Floor** 