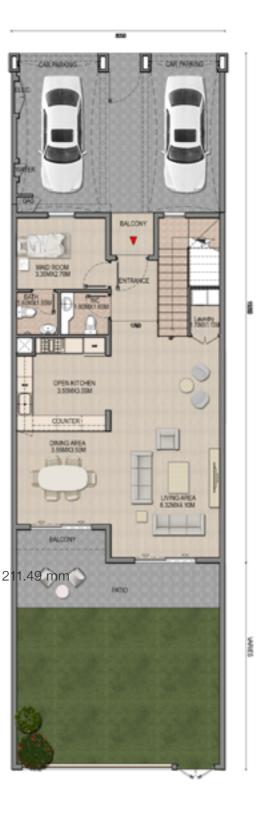

# 3 BEDROOM TOWNHOUSE TYPE A2

|                   | SQFT      |
|-------------------|-----------|
| Ground Floor Area | 1077.79   |
| First Floor Area  | 1089.85   |
| Balcony Area      | 66.20     |
| Total GFA         | 2233.83   |
| Plot Area         | 2760-3170 |

**Ground Floor** 