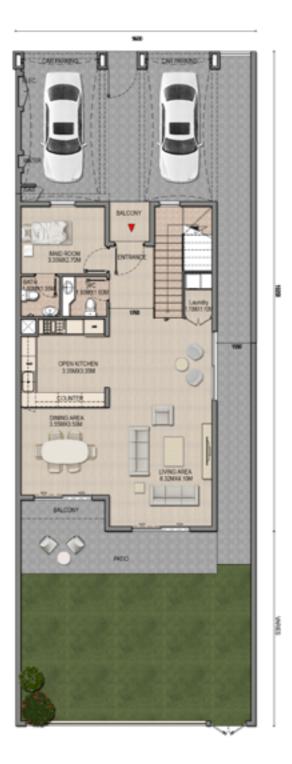

# 3 BEDROOM TOWNHOUSE TYPE A2

|                   | SQFT      |
|-------------------|-----------|
| Ground Floor Area | 1077.79   |
| First Floor Area  | 1089.85   |
| Balcony Area      | 66.20     |
| Total GFA         | 2233.83   |
| Plot Area         | 2760-3170 |

**Ground Floor** 