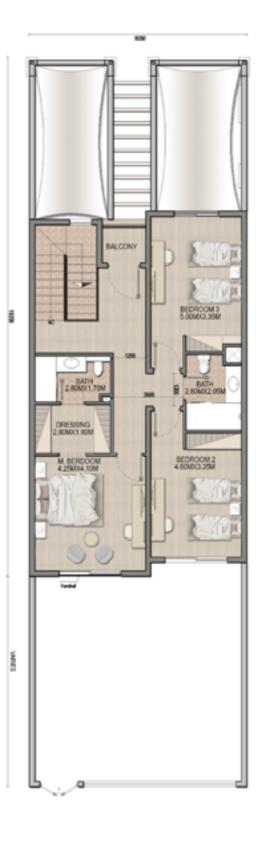

# **GRANADAII**

## 3 BEDROOM TOWNHOUSE TYPE A1

|                   | SQFT      |
|-------------------|-----------|
| Ground Floor Area | 1077.25   |
| First Floor Area  | 1089.85   |
| Balcony Area      | 66.20     |
| Total GFA         | 2233.83   |
| Plot Area         | 2619-3170 |

Ground Floor First Floor