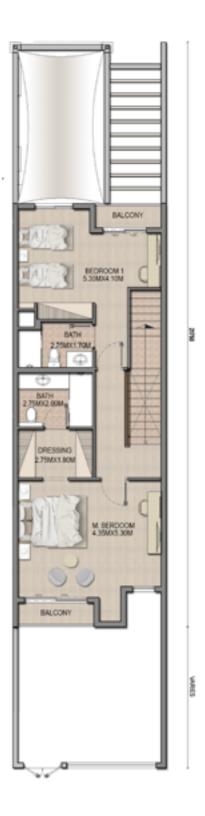

## 3 BEDROOM TOWNHOUSE TYPE B1

|                   | SQFT              | CLUSTER | UNIT NO |
|-------------------|-------------------|---------|---------|
| Ground Floor Area | 1063.58           | А       | 3,5,7,9 |
| First Floor Area  | 1076.07           |         |         |
| Balcony Area      | 62.20             |         |         |
| Total GFA         | 2205.42           |         |         |
| Plot Area         | 2281.63 - 2421.77 |         |         |

**Disclaimer:** Floor plan numbers, square footage, and floor plans are approximate. Final dimensions, square footing and floor plans may vary or may be mirrored. Balcony area varies depending on location of unit on the floor

Ground Floor First Floor