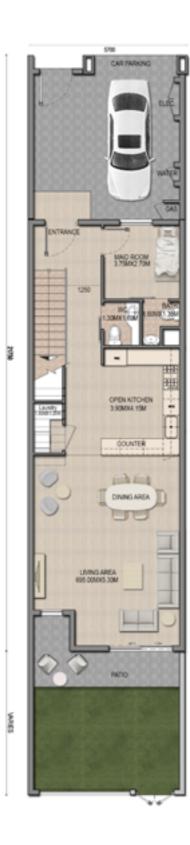

## 3 BEDROOM TOWNHOUSE TYPE A1

|                   | SQFT      |
|-------------------|-----------|
| Ground Floor Area | 1077.25   |
| First Floor Area  | 1089.85   |
| Balcony Area      | 66.20     |
| Total GFA         | 2233.83   |
| Plot Area         | 2619-3170 |

**Ground Floor** 