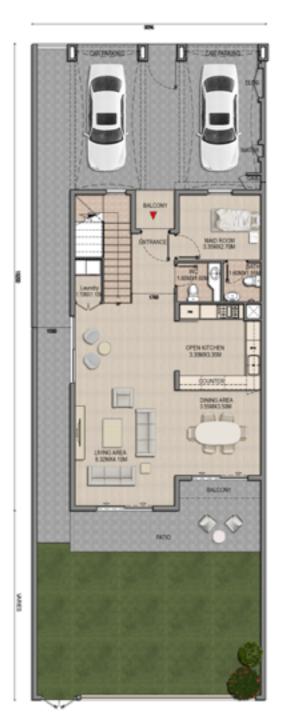

# **GRANADAII**

## 3 BEDROOM TOWNHOUSE TYPE A1

|                   | SQFT      |
|-------------------|-----------|
| Ground Floor Area | 1077.25   |
| First Floor Area  | 1089.85   |
| Balcony Area      | 66.20     |
| Total GFA         | 2233.83   |
| Plot Area         | 2619-3170 |

**Ground Floor** 