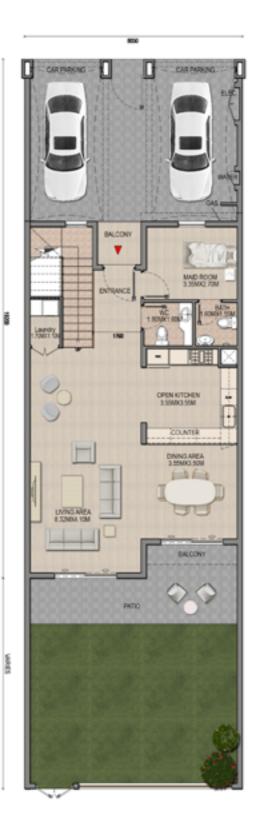

# **GRANADAII**

## 3 BEDROOM TOWNHOUSE TYPE A1

|                   | SQFT      |
|-------------------|-----------|
| Ground Floor Area | 1077.25   |
| First Floor Area  | 1089.85   |
| Balcony Area      | 66.20     |
| Total GFA         | 2233.83   |
| Plot Area         | 2619-3170 |

**Ground Floor** 