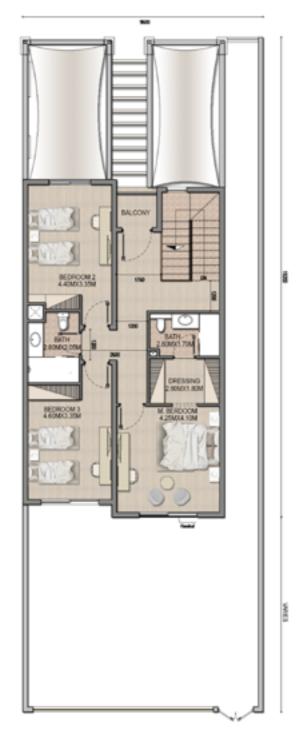

# 3 BEDROOM TOWNHOUSE TYPE A2

|                   | SQFT      |
|-------------------|-----------|
| Ground Floor Area | 1077.79   |
| First Floor Area  | 1089.85   |
| Balcony Area      | 66.20     |
| Total GFA         | 2233.83   |
| Plot Area         | 2760-3170 |