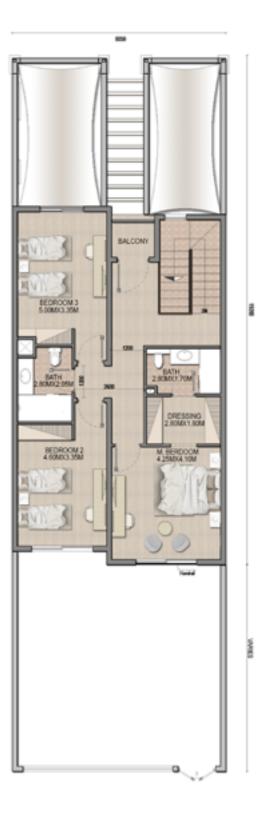

# 3 BEDROOM TOWNHOUSE TYPE A2

|                   | SQFT      |
|-------------------|-----------|
| Ground Floor Area | 1077.79   |
| First Floor Area  | 1089.85   |
| Balcony Area      | 66.20     |
| Total GFA         | 2233.83   |
| Plot Area         | 2760-3170 |

Ground Floor First Floor