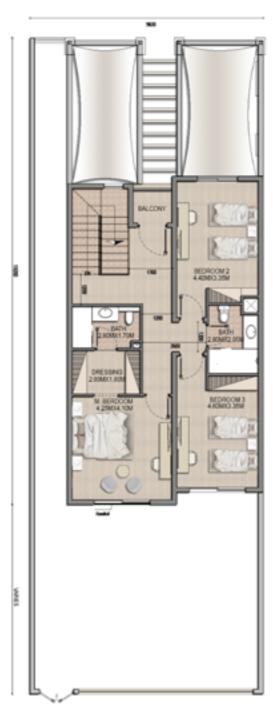

# **GRANADAII**

## 3 BEDROOM TOWNHOUSE TYPE A1

|                   | SQFT      |
|-------------------|-----------|
| Ground Floor Area | 1077.25   |
| First Floor Area  | 1089.85   |
| Balcony Area      | 66.20     |
| Total GFA         | 2233.83   |
| Plot Area         | 2619-3170 |