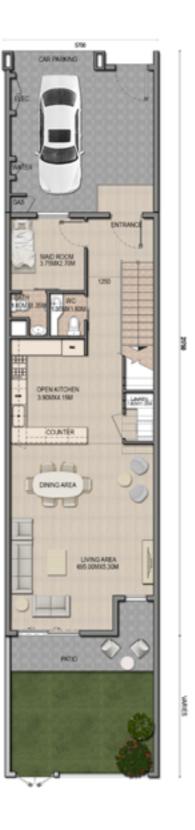

# 3 BEDROOM TOWNHOUSE TYPE A2

|                   | SQFT      |
|-------------------|-----------|
| Ground Floor Area | 1077.79   |
| First Floor Area  | 1089.85   |
| Balcony Area      | 66.20     |
| Total GFA         | 2233.83   |
| Plot Area         | 2760-3170 |

**Ground Floor** 